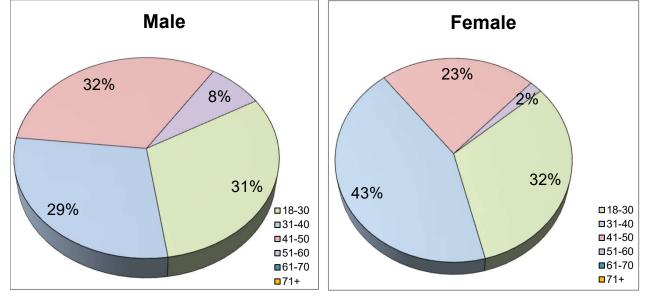

## Age Ranges

|       | Commissioned |               | Professional |               |              |
|-------|--------------|---------------|--------------|---------------|--------------|
|       | <u>Male</u>  | <u>Female</u> | <u>Male</u>  | <u>Female</u> | <u>Total</u> |
| 18-30 | 83           | 17            | 14           | 36            | 150          |
| 31-40 | 78           | 23            | 4            | 32            | 137          |
| 41-50 | 87           | 12            | 5            | 26            | 130          |
| 51-60 | 20           | 1             | 5            | 22            | 48           |
| 61-70 | 0            | 0             | 0            | 6             | 6            |
| 71+   | 0            | 0             | 0            | 0             | 0            |
|       |              |               |              |               | 471          |