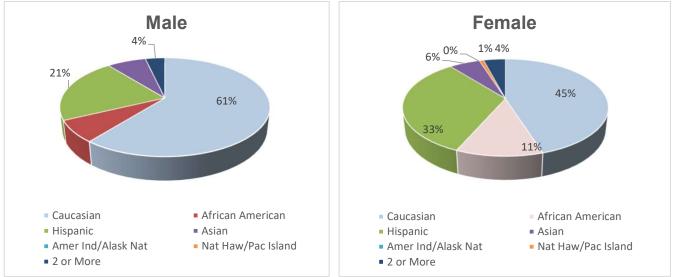

## Ethnicity

Commissioned Pr

Professional

|                    | <u>Male</u> | <u>Female</u> | <u>Male</u> | Female | <u>e Total</u> |
|--------------------|-------------|---------------|-------------|--------|----------------|
| Caucasian          | 138         | 19            | 17          | 55     | 229            |
| African American   | 23          | 6             | 2           | 14     | 45             |
| Hispanic           | 84          | 21            | 6           | 40     | 151            |
| Asian              | 9           | 0             | 2           | 7      | 18             |
| Amer Ind/Alask Nat | 0           | 1             | 0           | 0      | 1              |
| Nat Haw/Pac Island | 3           | 2             | 0           | 1      | 6              |
| 2 or More          | 11          | 4             | 1           | 5      | 21             |
| -                  |             |               |             |        | 471            |

Statistics show that there are 1 Police Officers per 1,000 residents.

The ethnicity breakdown below pertains to commissioned and full time professional personnel:

| <u>(</u>                     | <u>Commissioned Personnel</u> | Professional Personnel |
|------------------------------|-------------------------------|------------------------|
| Caucasian                    | 48.9%                         | 48.0%                  |
| African American             | 9.0%                          | 10.7%                  |
| Hispanic                     | 32.7%                         | 30.7%                  |
| Asian                        | 2.8%                          | 6.0%                   |
| American Indian/Alaskan N    | ative 0.3%                    | 0.0%                   |
| Native Hawaiian/Pacific Isla | inder 1.6%                    | 0.7%                   |
| 2 or More                    | 4.7%                          | 4.0%                   |