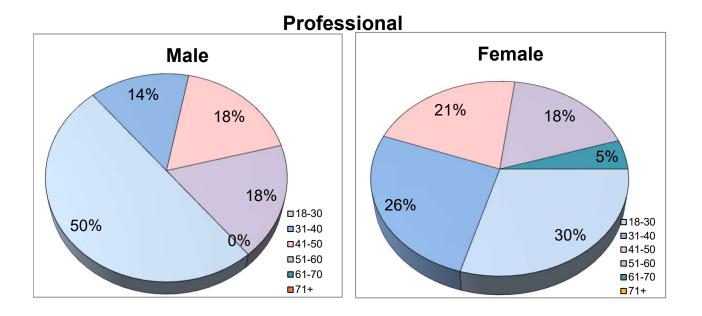

## Age Ranges

|       | Commissioned |               | Professional |               |              |
|-------|--------------|---------------|--------------|---------------|--------------|
|       | <u>Male</u>  | <u>Female</u> | <u>Male</u>  | <u>Female</u> | <u>Total</u> |
| 18-30 | 83           | 17            | 14           | 36            | 150          |
| 31-40 | 78           | 23            | 4            | 32            | 137          |
| 41-50 | 87           | 12            | 5            | 26            | 130          |
| 51-60 | 20           | 1             | 5            | 22            | 48           |
| 61-70 | 0            | 0             | 0            | 6             | 6            |
| 71+   | 0            | 0             | 0            | 0             | 0            |
|       |              |               |              |               | 471          |