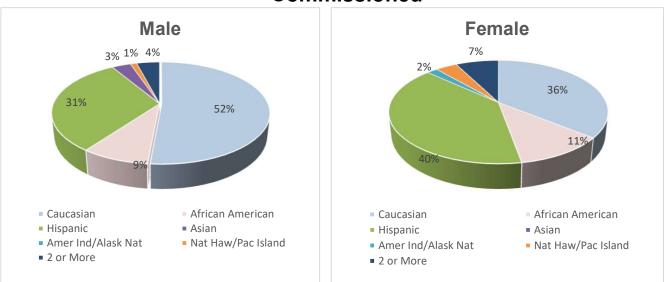

## Ethnicity

Commissioned Pr

Professional

|                    | <u>Male</u> | <u>Female</u> | <u>Male</u> | Female | <u>e Total</u> |
|--------------------|-------------|---------------|-------------|--------|----------------|
| Caucasian          | 138         | 19            | 17          | 55     | 229            |
| African American   | 23          | 6             | 2           | 14     | 45             |
| Hispanic           | 84          | 21            | 6           | 40     | 151            |
| Asian              | 9           | 0             | 2           | 7      | 18             |
| Amer Ind/Alask Nat | 0           | 1             | 0           | 0      | 1              |
| Nat Haw/Pac Island | 3           | 2             | 0           | 1      | 6              |
| 2 or More          | 11          | 4             | 1           | 5      | 21             |
| -                  |             |               |             |        | 471            |

Statistics show that there are 1 Police Officers per 1,000 residents.

The ethnicity breakdown below pertains to commissioned and full time professional personnel:

| <u>(</u>                     | <u>Commissioned Personnel</u> | Professional Personnel |
|------------------------------|-------------------------------|------------------------|
| Caucasian                    | 48.9%                         | 48.0%                  |
| African American             | 9.0%                          | 10.7%                  |
| Hispanic                     | 32.7%                         | 30.7%                  |
| Asian                        | 2.8%                          | 6.0%                   |
| American Indian/Alaskan N    | ative 0.3%                    | 0.0%                   |
| Native Hawaiian/Pacific Isla | inder 1.6%                    | 0.7%                   |
| 2 or More                    | 4.7%                          | 4.0%                   |