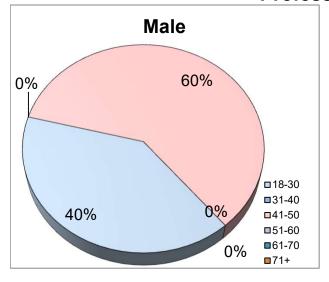

| Professional  |  |  |  |
|---------------|--|--|--|
| <u>Female</u> |  |  |  |
| 10            |  |  |  |
| 11            |  |  |  |
| 12            |  |  |  |
| 4             |  |  |  |
| 3             |  |  |  |
| 0             |  |  |  |
|               |  |  |  |

| <u>l otal</u> |
|---------------|
| 32            |
| 43            |
| 29            |
| 7             |
| 4             |
| 0             |
| 115           |

## **Professional**