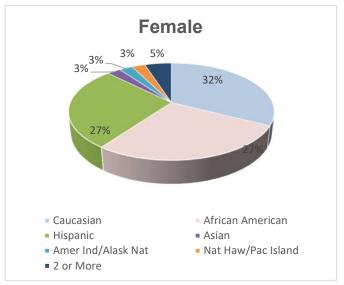

#### **Professional**

#### **Commissioned** Professional

|                    | <u>Male</u> | <u>Female</u> | <u>Male</u> | <u>Femal</u> | <u>e</u> Total |
|--------------------|-------------|---------------|-------------|--------------|----------------|
| Caucasian          | 23          | 2             | 1           | 13           | 39             |
| African American   | 14          | 1             | 0           | 11           | 26             |
| Hispanic           | 15          | 5             | 2           | 11           | 33             |
| Asian              | 3           | 0             | 0           | 1            | 4              |
| Amer Ind/Alask Nat | 0           | 0             | 0           | 1            | 1              |
| Nat Haw/Pac Island | 1           | 0             | 1           | 1            | 3              |
| 2 or More          | 4           | 2             | 1           | 2            | 9              |
|                    | ·           |               | ·           |              | 115            |