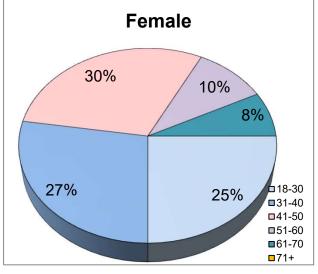

| Professional  |  |  |  |
|---------------|--|--|--|
| <u>Female</u> |  |  |  |
| 10            |  |  |  |
| 11            |  |  |  |
| 12            |  |  |  |
| 4             |  |  |  |
| 3             |  |  |  |
| 0             |  |  |  |
|               |  |  |  |

| <u>l otal</u> |
|---------------|
| 32            |
| 43            |
| 29            |
| 7             |
| 4             |
| 0             |
| 115           |

## **Professional**