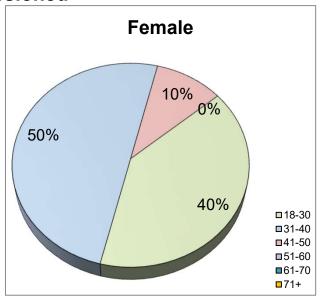

## **Age Ranges**

|       | Commi       | Commissioned  |  |  |
|-------|-------------|---------------|--|--|
|       | <u>Male</u> | <u>Female</u> |  |  |
| 18-30 | 16          | 4             |  |  |
| 31-40 | 27          | 5             |  |  |
| 41-50 | 13          | 1             |  |  |
| 51-60 | 3           | 0             |  |  |
| 61-70 | 1           | 0             |  |  |
| 71+   | 0           | 0             |  |  |

| Professional  |  |  |  |
|---------------|--|--|--|
| <u>Female</u> |  |  |  |
| 10            |  |  |  |
| 11            |  |  |  |
| 12            |  |  |  |
| 4             |  |  |  |
| 3             |  |  |  |
| 0             |  |  |  |
|               |  |  |  |

| <u>l otal</u> |
|---------------|
| 32            |
| 43            |
| 29            |
| 7             |
| 4             |
| 0             |
| 115           |