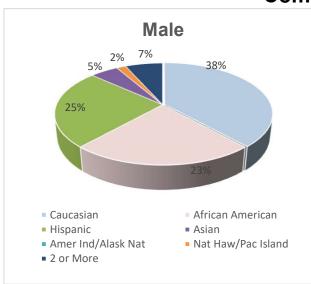

#### Commissioned

#### **Commissioned** Professional

|                    | <u>Male</u> | <u>Female</u> | <u>Male</u> | <u>Femal</u> | <u>e</u> Total |
|--------------------|-------------|---------------|-------------|--------------|----------------|
| Caucasian          | 23          | 2             | 1           | 13           | 39             |
| African American   | 14          | 1             | 0           | 11           | 26             |
| Hispanic           | 15          | 5             | 2           | 11           | 33             |
| Asian              | 3           | 0             | 0           | 1            | 4              |
| Amer Ind/Alask Nat | 0           | 0             | 0           | 1            | 1              |
| Nat Haw/Pac Island | 1           | 0             | 1           | 1            | 3              |
| 2 or More          | 4           | 2             | 1           | 2            | 9              |
|                    | ·           |               | ·           |              | 115            |