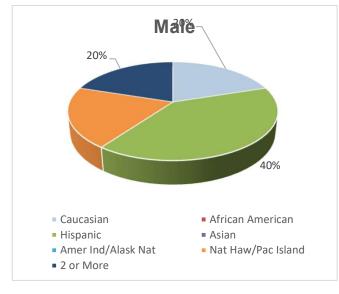

#### **Professional**

#### **Commissioned** Professional

|                    | <u>Male</u> | <u>Female</u> | <u>Male</u> | <u>Femal</u> | <u>e</u> Total |
|--------------------|-------------|---------------|-------------|--------------|----------------|
| Caucasian          | 23          | 2             | 1           | 13           | 39             |
| African American   | 14          | 1             | 0           | 11           | 26             |
| Hispanic           | 15          | 5             | 2           | 11           | 33             |
| Asian              | 3           | 0             | 0           | 1            | 4              |
| Amer Ind/Alask Nat | 0           | 0             | 0           | 1            | 1              |
| Nat Haw/Pac Island | 1           | 0             | 1           | 1            | 3              |
| 2 or More          | 4           | 2             | 1           | 2            | 9              |
|                    | ·           |               | ·           |              | 115            |