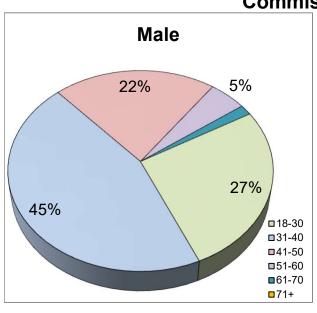

## **Age Ranges**

|       | Commi       | Commissioned  |  |  |
|-------|-------------|---------------|--|--|
|       | <u>Male</u> | <u>Female</u> |  |  |
| 18-30 | 16          | 4             |  |  |
| 31-40 | 27          | 5             |  |  |
| 41-50 | 13          | 1             |  |  |
| 51-60 | 3           | 0             |  |  |
| 61-70 | 1           | 0             |  |  |
| 71+   | 0           | 0             |  |  |

### **Commissioned**